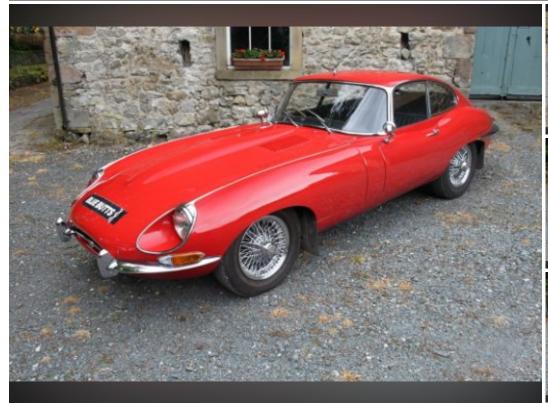

## Blue Butts Chequered Flag

1968 Jaguar E-Type FHC Series 1.5 Manual 1968

**£POA** 

Engine: Petrol
Body: Coupe
Gearbox: Manual
Capacity: 4200cc

Colour:

Mileage: (

Blue Butts Chequered Flag

Blue Butts Farm Newton Road Slaidburn Clitheroe, BB7 3AD 1968 Jaguar E Type, Series 1½ 4.2 Manual. Low Mileage, Low ownership. Excellent MOT History. This car has now arrived, and we are about to put the car through our workshops. If anyone wants a minor project for the winter months, I am happy to discuss what needs doing. I've known this car and previous owners for the past 30 plus years. If you are seeking an E Type to put your own stamp on it. Please contact us.