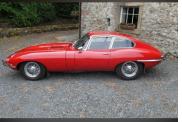

## Blue Butts Chequered Flag

1968 Jaguar E-Type FHC Series 1.5 Manual 1968

**£POA** 

Engine: Petrol
Body: Coupe
Gearbox: Manual
Capacity: 4200cc

Colour:

Mileage: (

Blue Butts Chequered Flag

Blue Butts Farm Newton Road Slaidburn Clitheroe, BB7 3AD 1968 Jaguar E Type, Series 1½ 4.2 Manual. Low Mileage, Low ownership. Excellent MOT History. This car has now arrived, and we are about to put the car through our workshops. If anyone wants a minor project for the winter months, I am happy to discuss what needs doing. I've known this car and previous owners for the past 30 plus years. If you are seeking an E Type to put your own stamp on it. Please contact us.