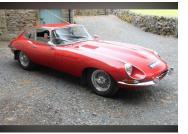

## Blue Butts Chequered Flag

1968 Jaguar E-Type FHC Series 1.5 Manual 1968

**£POA** 

Engine: Petrol
Body: Coupe
Gearbox: Manual
Capacity: 4200cc

Colour:

Mileage: (

Blue Butts Chequered Flag

Blue Butts Farm Newton Road Slaidburn Clitheroe, BB7 3AD 1968 Jaguar E Type, Series 1½ 4.2 Manual. Low Mileage, Low ownership. Excellent MOT History. This car has now arrived, and we are about to put the car through our workshops. If anyone wants a minor project for the winter months, I am happy to discuss what needs doing. I've known this car and previous owners for the past 30 plus years. If you are seeking an E Type to put your own stamp on it. Please contact us.