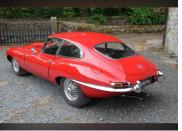

## Blue Butts Chequered Flag

1968 Jaguar E-Type FHC Series 1.5 Manual 1968

**£POA** 

Engine: Petrol
Body: Coupe
Gearbox: Manual
Capacity: 4200cc

Colour:

Mileage: (

Blue Butts Chequered Flag

Blue Butts Farm Newton Road Slaidburn Clitheroe, BB7 3AD 1968 Jaguar E Type, Series 1½ 4.2 Manual. Low Mileage, Low ownership. Excellent MOT History. This car has now arrived, and we are about to put the car through our workshops. If anyone wants a minor project for the winter months, I am happy to discuss what needs doing. I've known this car and previous owners for the past 30 plus years. If you are seeking an E Type to put your own stamp on it. Please contact us.